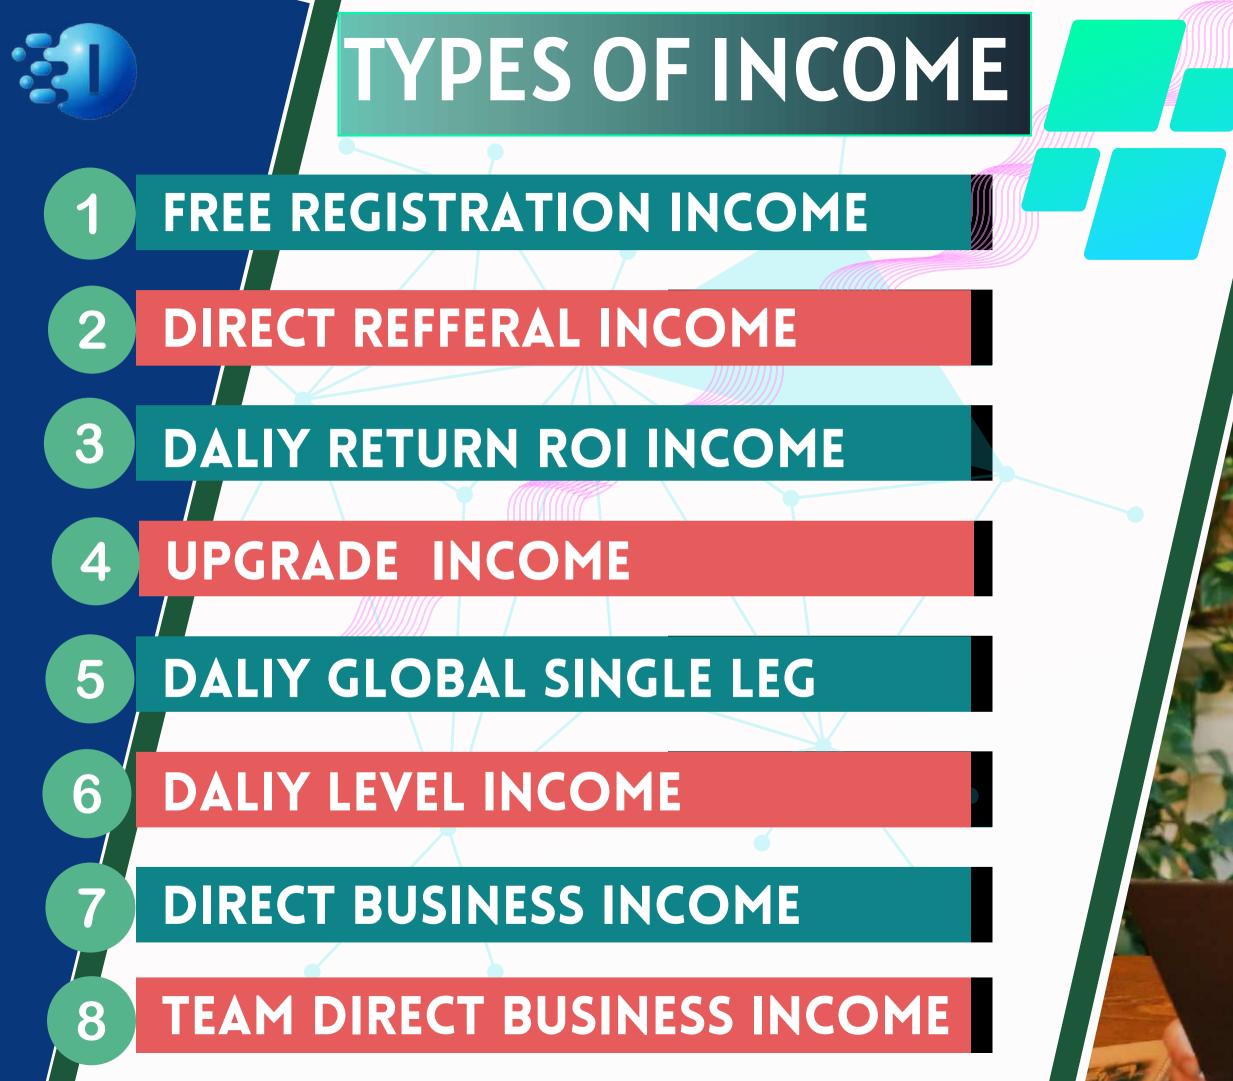

# Direct Upgrade income

### **Note - SILF ROI RETURN INCOME ACCORDING TO SILVER AND GOLD PACKAGE ALSO 10% EVERY PACKAGE**

**5 GLOBAL SINGLE LEG INCOME** 

| S NO.       | TEAM | DALIY | DIRECT<br>REQ | S NO. | TEAM     | DALIY  | DIRECT<br>REQ |
|-------------|------|-------|---------------|-------|----------|--------|---------------|
| • 1         | 25   | 10    | 0             | •7    | 1000     | 500    | 4             |
| • 2         | 50   | 20    | 1             | • 8   | 5000     | 1,000  | 5             |
| • 3         | 75   | 50    |               | • 9   | 10,000   | 3,000  | 6             |
| • 4         | 100  | 75    | 2             | • 10  | 25,000   | 5,000  | 1             |
| <b>10-5</b> | 250  | 125   | 2             | • 11  | 50,000   | 10,000 | 8             |
| • 6         | 500  | 250   | 4             | • 12  | 1,00,000 | 30,000 | 20            |

**NOTE: GET 50030 DALIY PROFIT INCOME AFTER 12 LEVEL COMPLETE ALSO 60 DIRECT** 

6 DAILY LEVEL INCOME

| S.NO | TEAM  | DAILY INCOME | TOTAL INCOME |
|------|-------|--------------|--------------|
| 1    | 4     | 9            | 36           |
| 2    | 16    | 10           | 160          |
| 3    | 64    | 12           | 768          |
| 4    | 256   | 15           | 3840         |
| 5    | 1024  | 20           | 20480        |
| 6    | 4096  | 25           | 102400       |
|      | 16384 | 75           | 1228800      |
| 8    | 65536 | 100          | 6553600      |

### **7 DIRECT REFFERAL BUSINESS INCOME**

| S.NO | BUSINESS | DAILY INCOME        | TOTAL<br>INCOME |
|------|----------|---------------------|-----------------|
| • 1  | 30,000   | <b>200*60 days</b>  | 12,000          |
| • 2  | +70,000  | <b>500*60 days</b>  | 30,000          |
| •3   | +150,000 | <b>1200*60 days</b> | 720,000         |
| •4   | +300,000 | <b>3000*60 days</b> | 180,000         |

## **8 TEAM BUSINESS INCOME**

| S.NO | TOTAL BUSINESS | ONE TIME INCOME |
|------|----------------|-----------------|
| • 1  | 1,00,000       | 4,500           |
| • 2  | +3,00,000      | 15,000          |
| • 3  | +5,00,000      | 25,000          |
|      | +10,00,000     | 75,000          |
| • 5  | +25,00,000     | 3,00,000        |