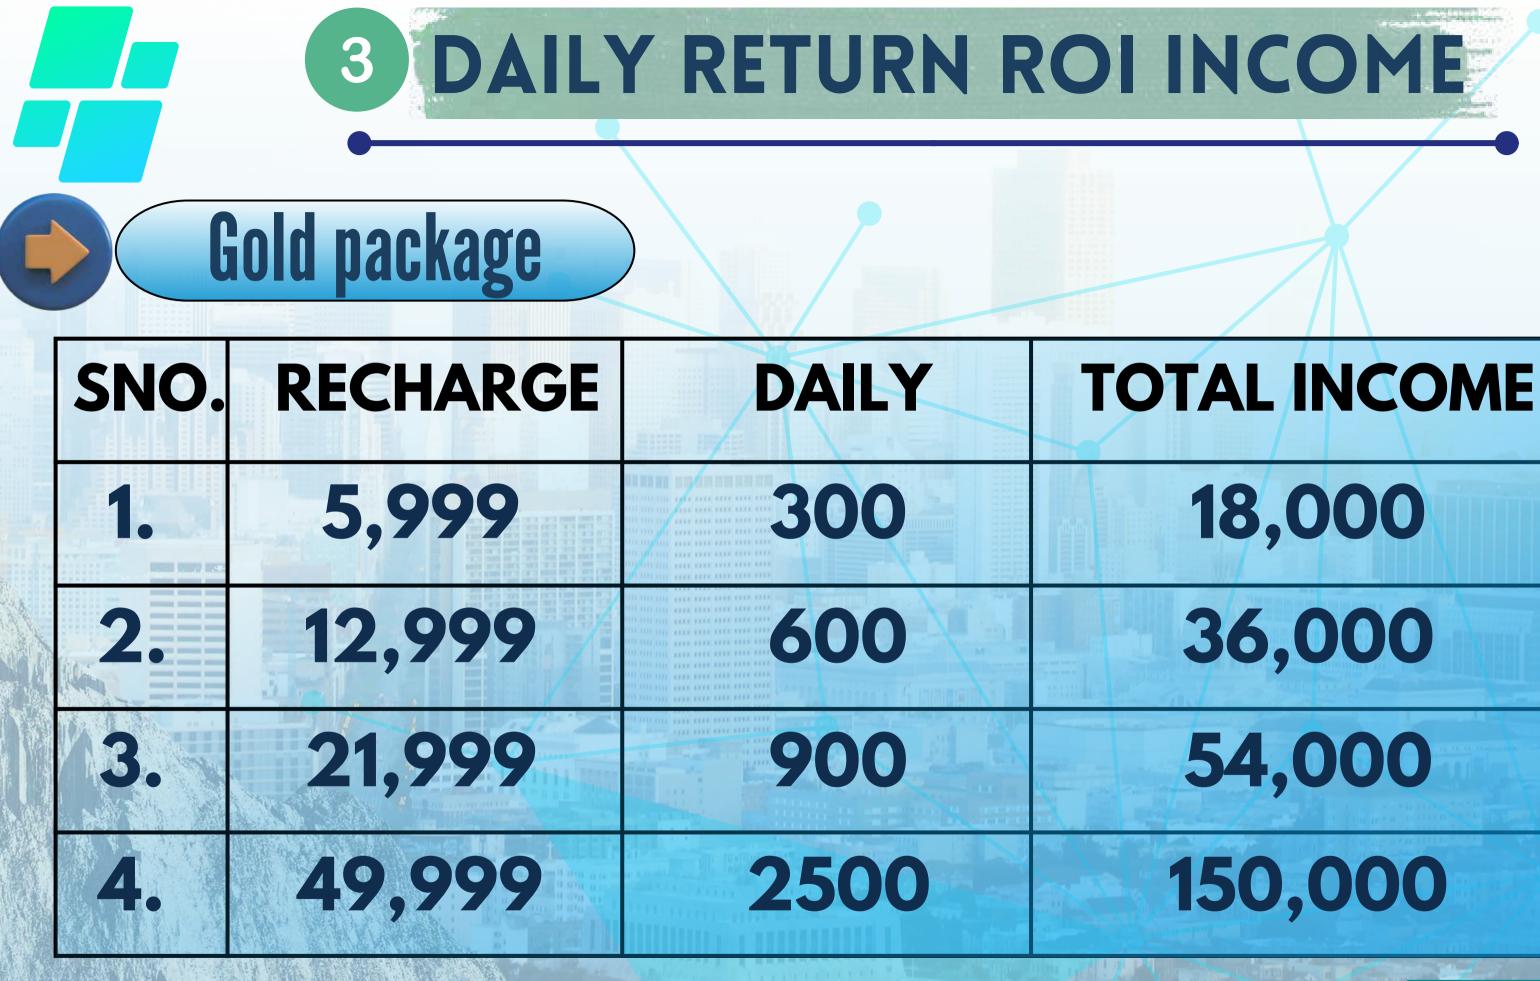

### **Note - SILF ROI RETURN INCOME ACCORDING TO SILVER AND GOLD PACKAGE ALSO 10% EVERY PACKAGE**

**5 GLOBAL SINGLE LEG INCOME** 

| S NO.       | TEAM | DALIY | DIRECT<br>REQ | S NO. | TEAM     | DALIY  | DIRECT<br>REQ |
|-------------|------|-------|---------------|-------|----------|--------|---------------|
| • 1         | 25   | 10    | 0             | •7    | 1000     | 500    | 4             |
| • 2         | 50   | 20    | 1             | • 8   | 5000     | 1,000  | 5             |
| • 3         | 75   | 50    |               | • 9   | 10,000   | 3,000  | 6             |
| • 4         | 100  | 75    | 2             | • 10  | 25,000   | 5,000  | 1             |
| <b>10-5</b> | 250  | 125   | 2             | • 11  | 50,000   | 10,000 | 8             |
| • 6         | 500  | 250   | 4             | • 12  | 1,00,000 | 30,000 | 20            |