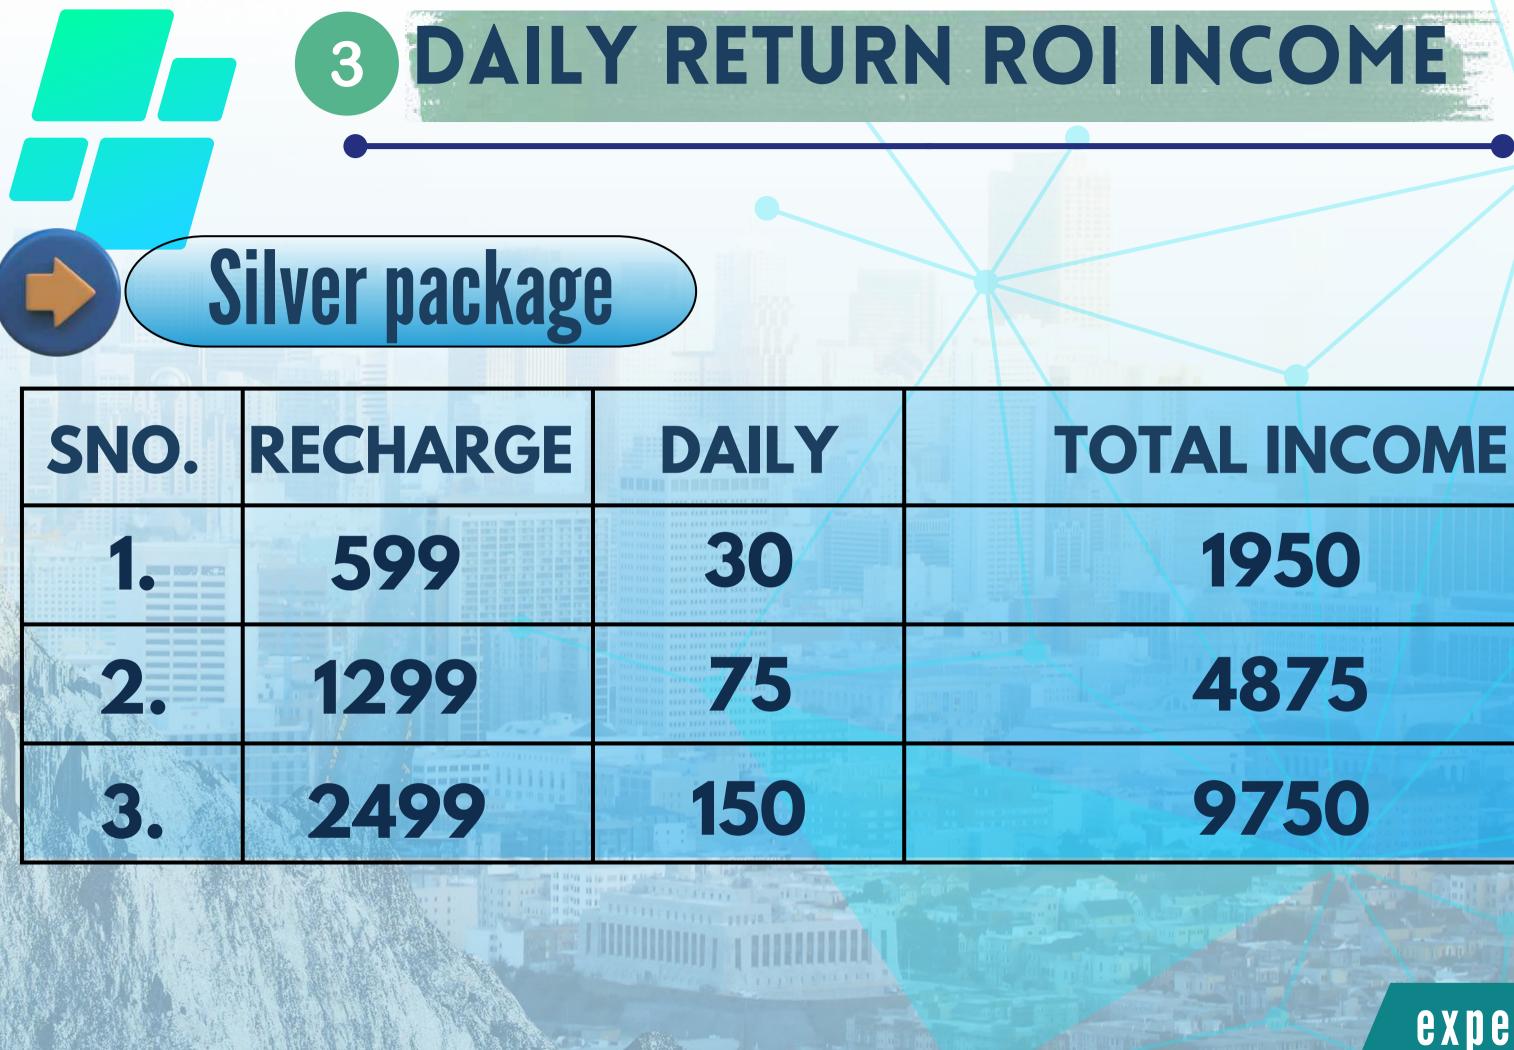

### **Note - SILF ROI RETURN INCOME ACCORDING TO SILVER AND GOLD PACKAGE ALSO 10% EVERY PACKAGE**

**5 GLOBAL SINGLE LEG INCOME** 

| S NO.       | TEAM | DALIY | DIRECT<br>REQ | S NO. | TEAM     | DALIY  | DIRECT<br>REQ |
|-------------|------|-------|---------------|-------|----------|--------|---------------|
| • 1         | 25   | 10    | 0             | •7    | 1000     | 500    | 4             |
| • 2         | 50   | 20    | 1             | • 8   | 5000     | 1,000  | 5             |
| • 3         | 75   | 50    |               | • 9   | 10,000   | 3,000  | 6             |
| • 4         | 100  | 75    | 2             | • 10  | 25,000   | 5,000  | 1             |
| <b>10-5</b> | 250  | 125   | 2             | • 11  | 50,000   | 10,000 | 8             |
| • 6         | 500  | 250   | 4             | • 12  | 1,00,000 | 30,000 | 20            |